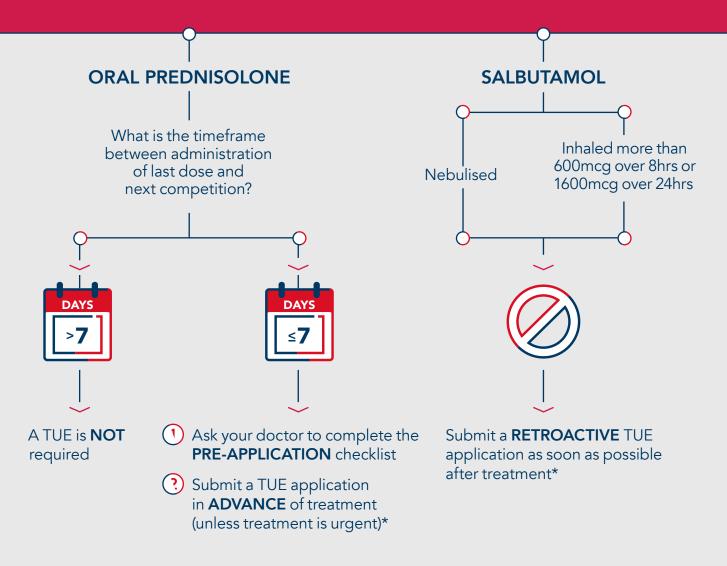

## WHICH OF THESE MEDICATIONS HAVE YOU TAKEN OR BEEN PRESCRIBED?

 $<sup>*</sup> If you receive treatment in A\&E \ or \ at hospital, make sure to obtain \ a copy of your \ drugs \ chart \ and \ all \ treatment \ records \ prior \ to \ being \ discharged$ 